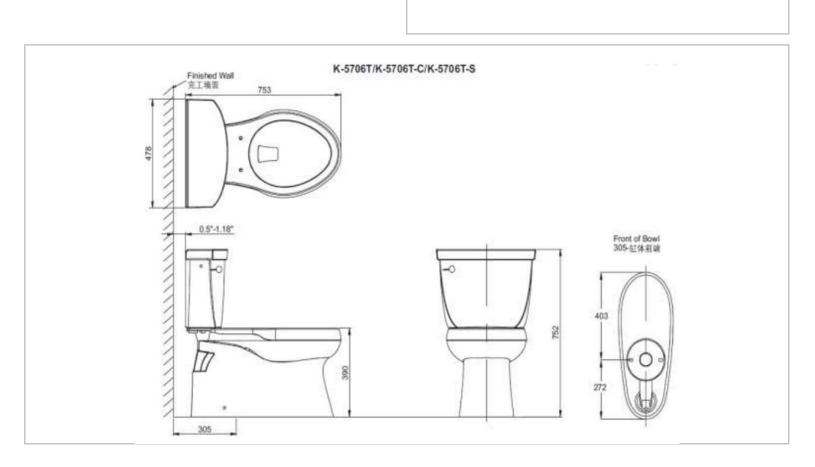

Dimensions: 753 x 752 x 478 mm

## Product info:

• Class 5 single flush system (4.2L)

• Compatible with C3 bidet Seat

• S trap: 305mm

 Same product with quiet-close toilet can be found by 5706T-C-0

Flushing of pipe must be done before fittings are installed. Failure to do so voids the warranty. Follow cleaning instructions and avoid using any harmful chemicals.